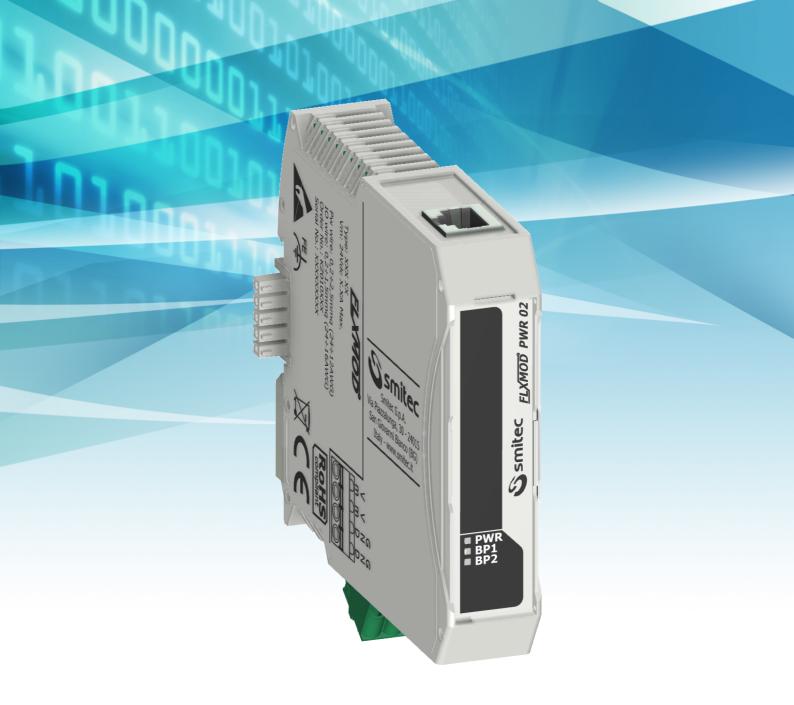

## Description

FLXMOD<sup> $^{\text{M}}$ </sup> system power supply unit, designed for mounting on a standard DIN rail and housed in a compact plastic case. This unit, fed by a  $24V_{DC}$  source, delivers the power supplies for the coupler and the I/O modules stacked on the rail. A standard RJ45 connector is available for extension of the FLXIO<sup> $^{\text{M}}$ </sup> bus.

| Technical data               |                                                                                                                                        |
|------------------------------|----------------------------------------------------------------------------------------------------------------------------------------|
| Housing material             | Polypropylene                                                                                                                          |
| Degree of protection         | IP20                                                                                                                                   |
| Power outputs                | 2, delivered on backplane:<br>24V <sub>DC</sub> / 2A max. (auxiliary supply)<br>5V <sub>DC</sub> / 3A max. (logic supply)              |
| Protection features          | Overload and short-circuit on both outputs                                                                                             |
| Bus termination resistor     | Absent                                                                                                                                 |
| FLXIO™ bus extension         | By RJ45 connector                                                                                                                      |
| Electrical specifications    | Power supply: 24V <sub>DC</sub> / 3A max.                                                                                              |
| Environmental specifications | Operating temperature: from +5°C to +55°C Storage temperature: from -25°C to +85°C Relative humidity: from 10% to 95% (non condensing) |