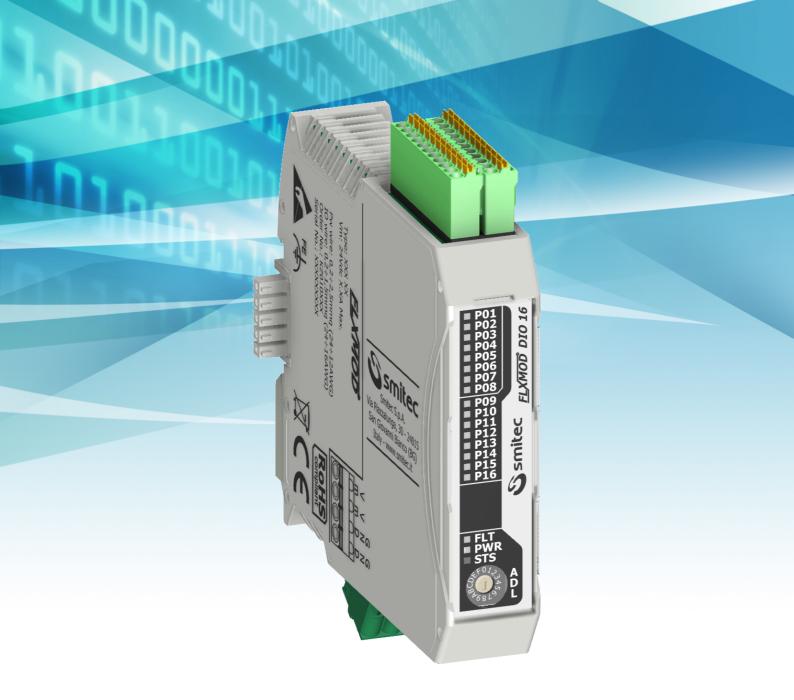

DIO 16

## Digital I/O module

## Description

FLXMOD™ system digital I/O module, with 16 software-configurable digital 24V I/Os. This unit, designed for mounting on a standard DIN rail and housed in a compact plastic case, is compatible with most industrial digital sensors and actuators available on the market. Proprietary FLXIO™ bus ensure reliable real-time communication with the CPU.