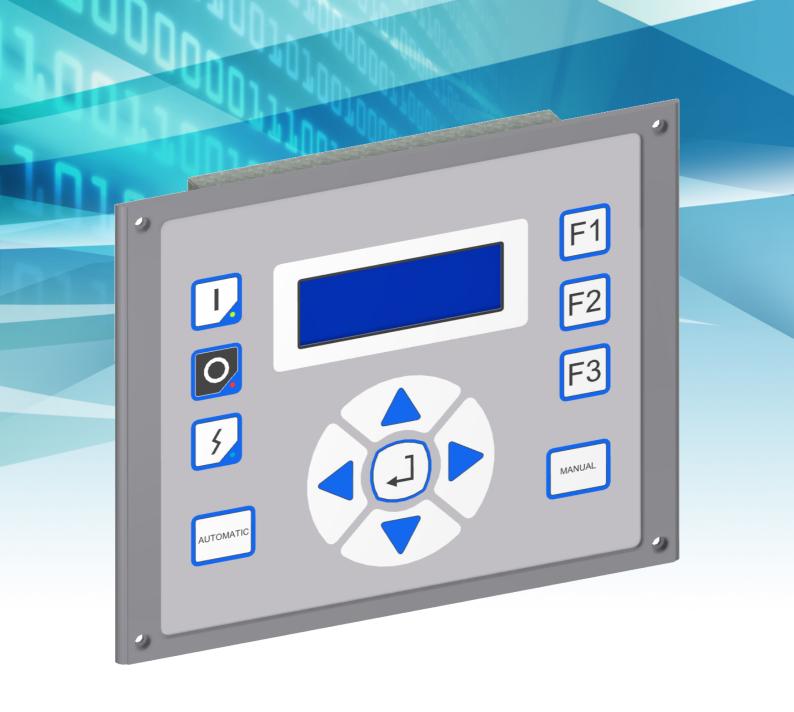

### Description

FLXMOD $^{\text{TM}}$  system machine interface module, equipped with a 20x4 alphanumeric display and a 13 buttons keyboard. This unit, designed for panel mounting and housed in a rugged metal case, is designed especially to work in conjunction with a FLXMOD system.

| Technical data               |                                                                                                                                      |
|------------------------------|--------------------------------------------------------------------------------------------------------------------------------------|
| Housing material             | Aluminum and steel                                                                                                                   |
| Degree of protection         | IP65 (when flush mounted)                                                                                                            |
| Display                      | Monochromatic (white over blue) 20 characters x 4 rows                                                                               |
| Keyboard                     | 13 buttons                                                                                                                           |
| Connections                  | RJ45 (available in cascadable version)                                                                                               |
| Electrical specifications    | Power supply: 24V <sub>DC</sub>                                                                                                      |
| Environmental specifications | Operating temperature: from +5°C to +55°C Storage temperature: from -25°C to +85°C Relative humidity: from 10% to 95% (noncondensing |