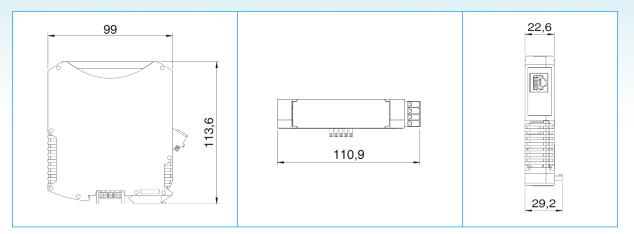

|
| Bus termination resistor     | Absent                                                                                                                                          |
| FLXIO™ bus extension         | By RJ45 connector                                                                                                                               |
| Electrical specifications    | Power supply: $24V_{DC}$ / 3A max.                                                                                                              |
| Environmental specifications | Operating temperature: from +5°C to +55°C<br>Storage temperature: from -25°C to +85°C<br>Relative humidity: from 10% to 95% (non<br>condensing) |

## Dimensions



Data here mentioned are subject to changes without any notice.