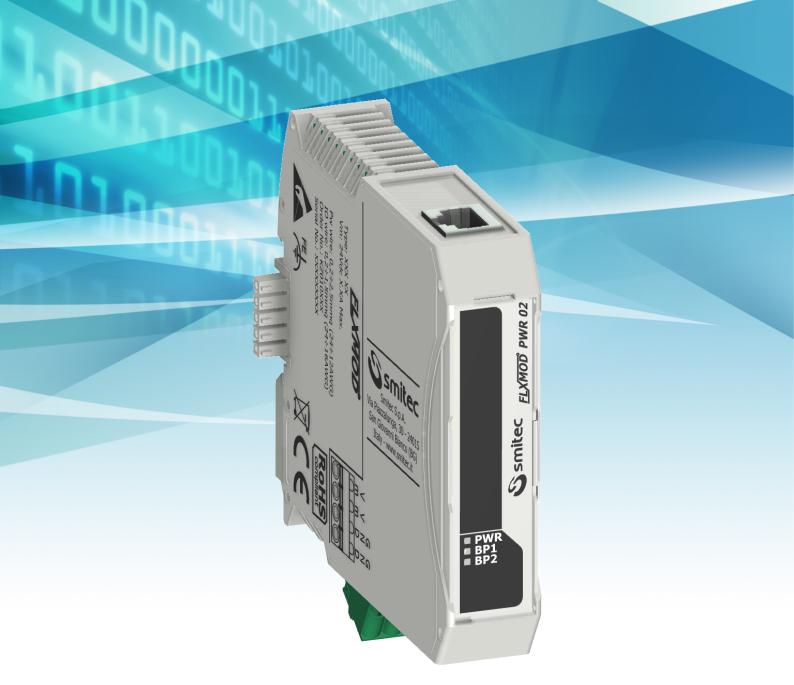

## Description

 $FLXMOD^{M}$  system power supply unit, designed for mounting on a standard DIN rail and housed in a compact plastic case. This unit, fed by a  $24V_{DC}$  source, delivers the power supplies for the coupler and the I/O modules stacked on the rail. A standard RJ45 connector is available for extension of the FLXIO<sup>M</sup> bus.