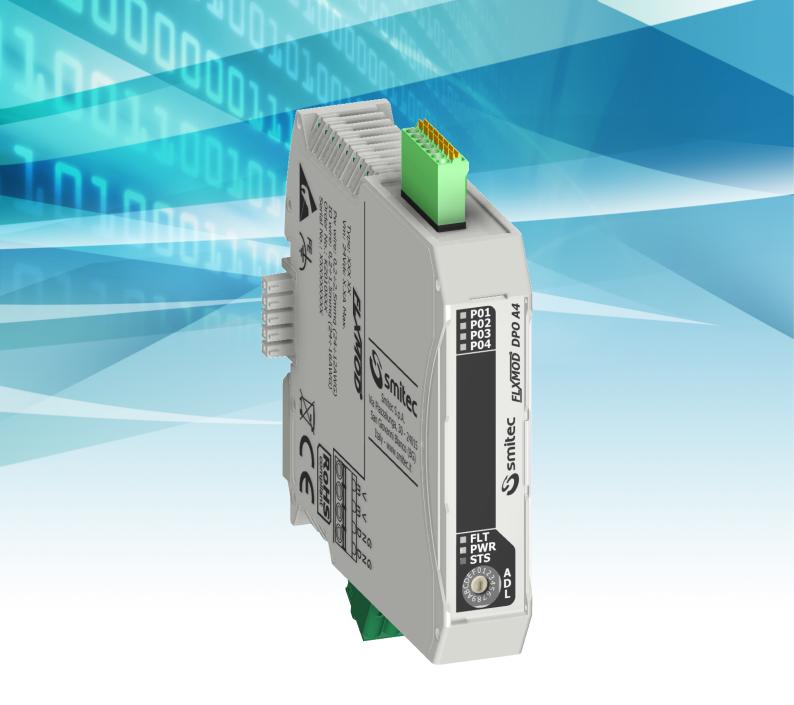

DPO A4

## Digital outputs module

## Description

FLXMOD<sup>TM</sup> system digital I/O module, with 4 digital 24V outputs. This unit, designed for mounting on a standard DIN rail and housed in a compact plastic case, is able to deliver up to 2A for each output. Proprietary FLXIO<sup>TM</sup> bus ensure reliable real-time communication with the CPU.