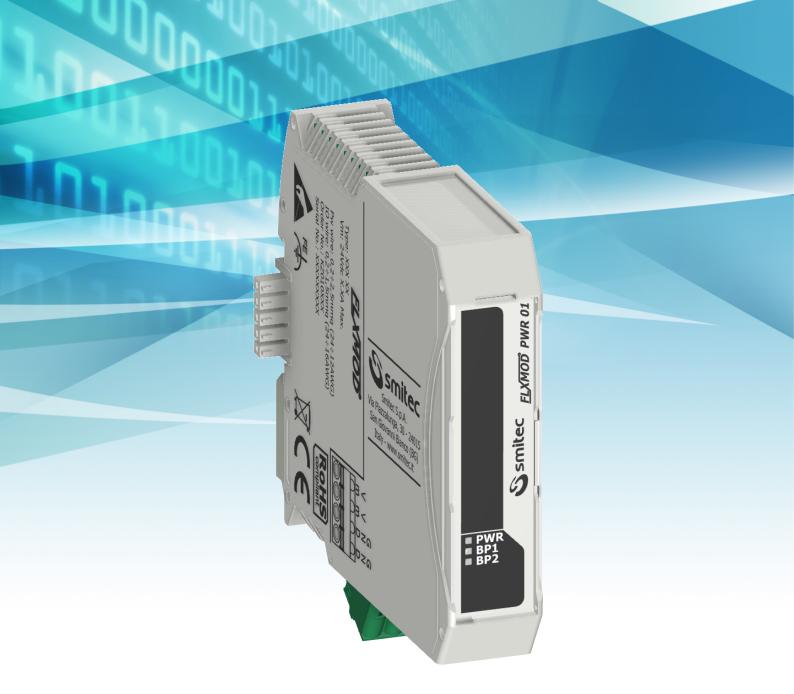

## Description

FLXMOD $^{\text{TM}}$  system power supply unit, designed for mounting on a standard DIN rail and housed in a compact plastic case. This unit, fed by a  $24V_{DC}$  source, delivers the power supplies for the coupler and the I/O modules stacked on the rail. Integrated termination resistor for FLXIO $^{\text{TM}}$  bus.

P.I.: 04471940165 - C.F.: 03942700166

| Technical data               |                                                                                                                                        |
|------------------------------|----------------------------------------------------------------------------------------------------------------------------------------|
| Housing material             | Polypropylene                                                                                                                          |
| Degree of protection         | IP20                                                                                                                                   |
| Power outputs                | 2, delivered on backplane:<br>24V <sub>DC</sub> / 2A max. (auxiliary supply)<br>5V <sub>DC</sub> / 3A max. (logic supply)              |
| Protection features          | Overload and short-circuit on both outputs                                                                                             |
| Bus termination resistor     | 120 $\Omega$ , integrated on-board                                                                                                     |
| Electrical specifications    | Power supply: 24V <sub>DC</sub> / 3A max.                                                                                              |
| Environmental specifications | Operating temperature: from +5°C to +55°C Storage temperature: from -25°C to +85°C Relative humidity: from 10% to 95% (non condensing) |