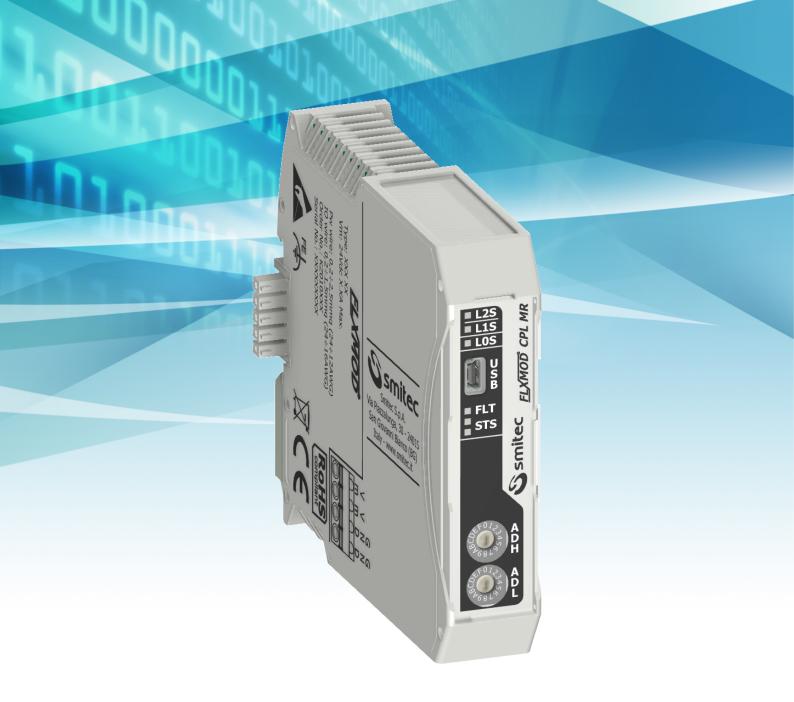

**CPL MR** 

## MODBUS RTU coupler module

## Description

FLXMOD<sup>m</sup> system MODBUS RTU coupler (EIA RS485 based). This unit, designed for mounting on a standard DIN rail and housed in a compact plastic case, allows the interfacing of up to two FLXMOD<sup>m</sup> systems to a MODBUS RTU bus.