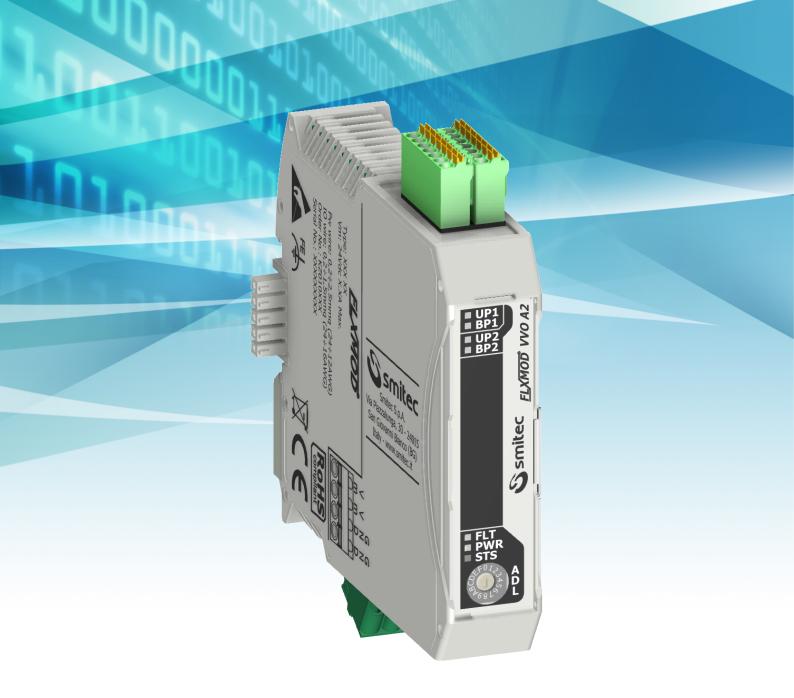

VVO A2

## Analog outputs module

## Description

FLXMOD<sup>m</sup> system analog module, with two 0 ÷ 10V or -10 ÷ +10V outputs having a resolution of 12 bit. This unit, designed for mounting on a standard DIN rail and housed in a compact plastic case, has an insulated front-end circuitry for best accuracy. Proprietary FLXIO<sup>m</sup> bus ensure reliable real-time communication with the CPU.