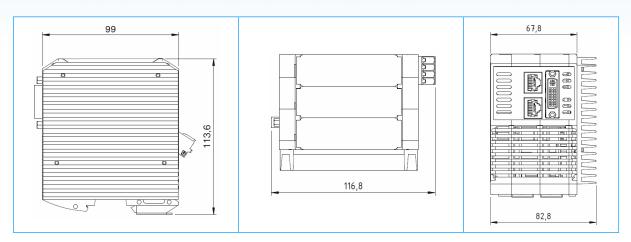

(bottom side)</li> <li>1 x CFast socket (front side)</li> <li>1 x uSD socket (front side)</li> <li>1 x reset button (front side)</li> <li>3 x programmable LEDs</li> </ul> |
| Electrical specifications    | Power supply: 24V <sub>DC</sub>                                                                                                                                                                                                                                               |
| Environmental specifications | Operating temperature: from +0°C to +50°C<br>Storage temperature: from -20°C to +60°C<br>Relative humidity: from 0% to 90% (non<br>condensing                                                                                                                                 |

## Dimensions



Data here mentioned are subject to changes without any notice.