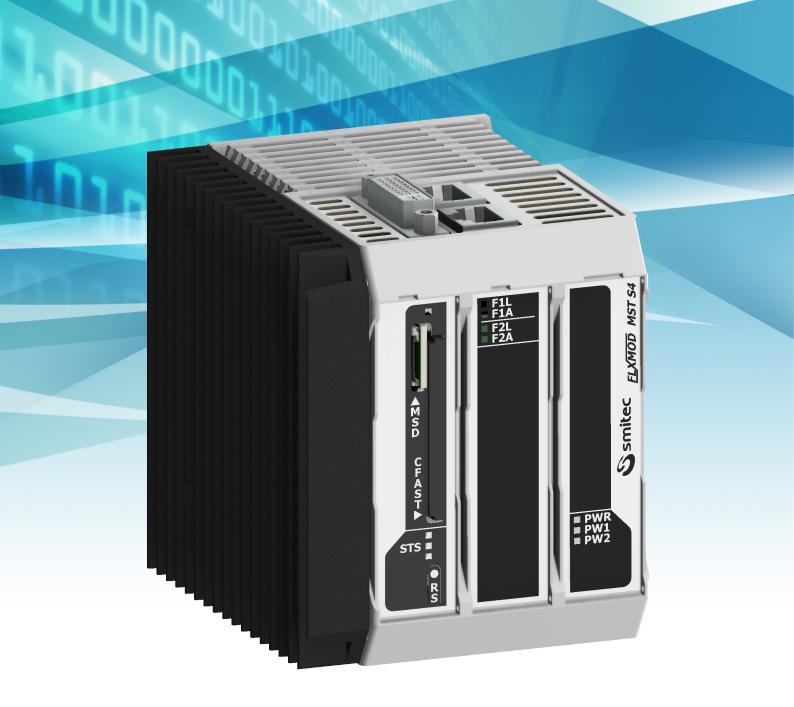

## Description

MST S4 is an industrial PC based on Intel 64 architecture with built-in SERCOS III bus master housed in a very compact plastic case designed for mounting on a standard DIN rail and styled to be perfectly integrated in a FLXMOD<sup>™</sup> automation system. It is the ideal complement to build an automation system based on SERCOS III fieldbus and FLXMOD<sup>™</sup> modules.

| Technical data               |                                                                                                                                                                                                                                                                               |
|------------------------------|-------------------------------------------------------------------------------------------------------------------------------------------------------------------------------------------------------------------------------------------------------------------------------|
| Architecture                 | Intel® 64                                                                                                                                                                                                                                                                     |
| Available OS                 | Microsoft Windows 10 IOT / Linux                                                                                                                                                                                                                                              |
| Housing material             | Polypropylene                                                                                                                                                                                                                                                                 |
| Degree of protection         | IP20                                                                                                                                                                                                                                                                          |
| Processor                    | Quad Core Intel® Atom™ x5-E8000 (1.04GHz)                                                                                                                                                                                                                                     |
| Memory                       | 2GB 1600MT/s DDR3L RAM                                                                                                                                                                                                                                                        |
| Display                      | DVI-D single channel output                                                                                                                                                                                                                                                   |
| Fieldbus                     | 1 x SERCOS III master                                                                                                                                                                                                                                                         |
| Connections and features     | <ul> <li>1 x DVI-D output (upper side)</li> <li>1 x USB 3.0 (bottom side)</li> <li>2 x Gigabit LAN (bottom side)</li> <li>1 x CFast socket (front side)</li> <li>1 x uSD socket (front side)</li> <li>1 x reset button (front side)</li> <li>3 x programmable LEDs</li> </ul> |
| Electrical specifications    | Power supply: 24V <sub>DC</sub>                                                                                                                                                                                                                                               |
| Environmental specifications | Operating temperature: from +0°C to +50°C<br>Storage temperature: from -20°C to +60°C<br>Relative humidity: from 0% to 90% (non<br>condensing                                                                                                                                 |