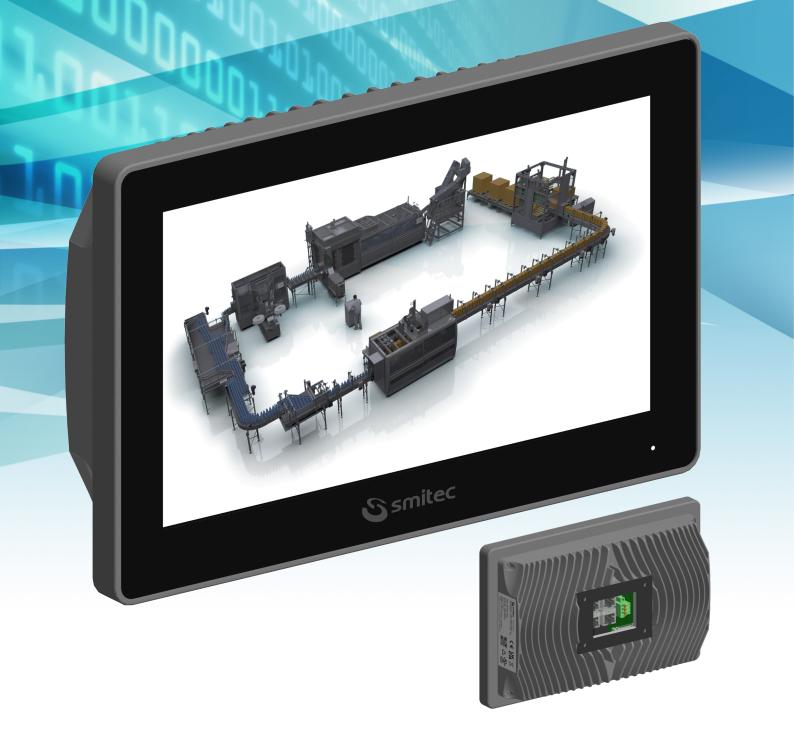

## Description

POSYC 5.0 T401 is an ARM Cortex-A53 based process control unit equipped with a 10.1" graphical color display and multitouch capacitive touch screen. It is designed specially for machine process control with hard real-time feature and for human-machine interface. It has on board an RTC and many interfaces such USB, micro SD and LAN. It is triple FLXIO $^{\text{TM}}$  bus master also for FLXMOD $^{\text{TM}}$  I/O system and FLXIO $^{\text{TM}}$  motor drives. These ports can be used as common RS485 serial ports e.g. for Modbus RTU function. Arm or panel mount options.