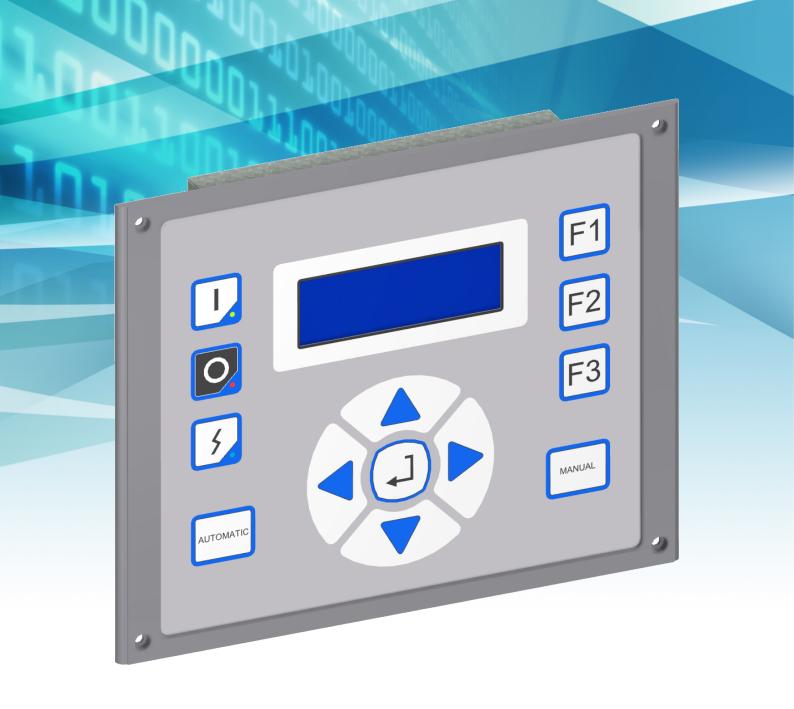

## **Description**

FLXMOD™ system machine interface module, equipped with a 20x4 alphanumeric display and a 13 buttons keyboard. This unit, designed for panel mounting and housed in a rugged metal case, is designed especially to work in conjunction with a FLXMOD system.

P.I.: 04471940165 - C.F.: 03942700166

| Technical data               |                                                                                                                                      |
|------------------------------|--------------------------------------------------------------------------------------------------------------------------------------|
| Housing material             | Aluminum and steel                                                                                                                   |
| Degree of protection         | IP65 (when flush mounted)                                                                                                            |
| Display                      | Monochromatic (white over blue) 20 characters x 4 rows                                                                               |
| Keyboard                     | 13 buttons                                                                                                                           |
| Connections                  | RJ45 (available in cascadable version)                                                                                               |
| Electrical specifications    | Power supply: 24V <sub>DC</sub>                                                                                                      |
| Environmental specifications | Operating temperature: from +5°C to +55°C Storage temperature: from -25°C to +85°C Relative humidity: from 10% to 95% (noncondensing |