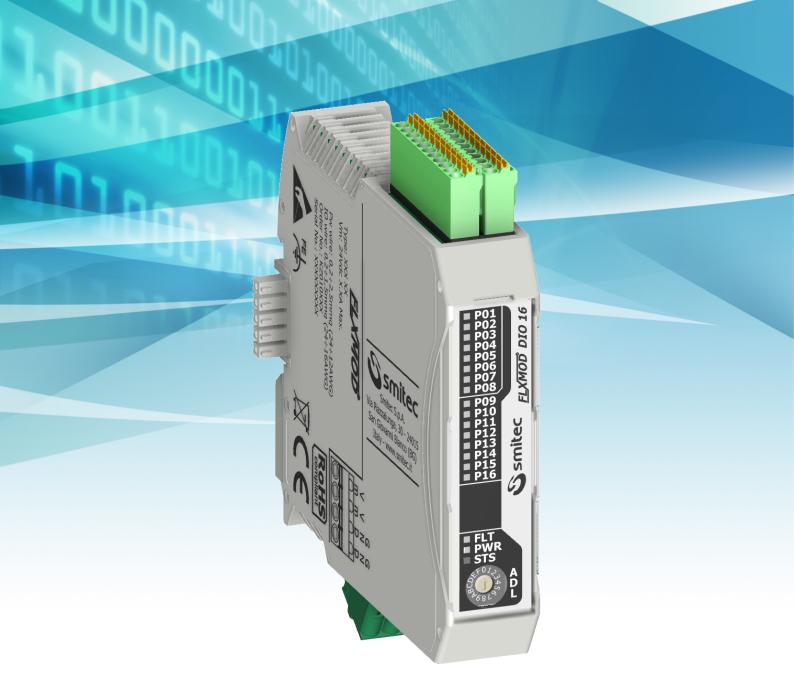

**DIO 16** 

## Digital I/O module

## Description

FLXMOD™ system digital I/O module, with 16 software-configurable digital 24V I/Os. This unit, designed for mounting on a standard DIN rail and housed in a compact plastic case, is compatible with most industrial digital sensors and actuators available on the market. Proprietary FLXIO™ bus ensure reliable real-time communication with the CPU.