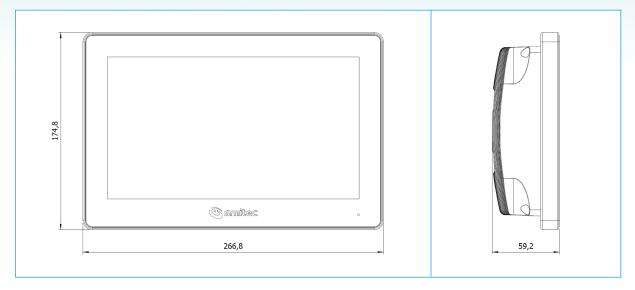

|
| Connections                  | 1 x USB 2.0<br>1 x USB 3.0<br>2 x Gigabit LAN<br>2 x COM RS485/422<br>1 x Slot CFast                                                     |
| Electrical specifications    | Power Supply: 24V <sub>DC</sub>                                                                                                          |
| Environmental specifications | Operating temperature: from+0°C to+45°C<br>Storage temperature: from -20°C to +60°C<br>Relative humidity: from 0% to 90% (non-condensig) |
| Certifications               | CE, cULus                                                                                                                                |

## Dimensions



Data here mentioned are subject to changes without any notice.