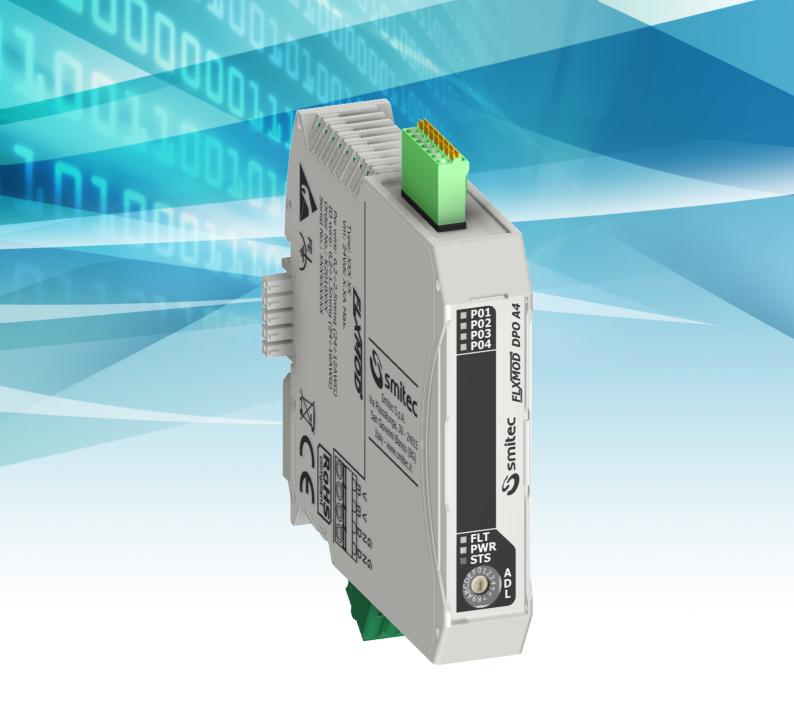

DPO A4

## Digital outputs module

## Description

 $FLXMOD^{TM}$  system digital I/O module, with 4 digital 24V outputs. This unit, designed for mounting on a standard DIN rail and housed in a compact plastic case, is able to deliver up to 2A for each output. Proprietary  $FLXIO^{TM}$  bus ensure reliable real-time communication with the CPU.

| Technical data               |                                                                                                                                       |
|------------------------------|---------------------------------------------------------------------------------------------------------------------------------------|
| Housing material             | Polypropylene                                                                                                                         |
| Degree of protection         | IP20                                                                                                                                  |
| Number of digital outputs    | 4                                                                                                                                     |
| Outputs characteristics      | Current-sourcing hi-side MOSFET with fast demagnetizing feature, 2A max.                                                              |
| Protection features          | Overload, short-circuit and overtemperature                                                                                           |
| Interface                    | Proprietary FLXIO™                                                                                                                    |
| Bus address setting          | By rotary switch                                                                                                                      |
| Electrical specifications    | Power supplies:<br>I/O supply: 24V <sub>DC</sub> / 7A max.<br>Logic supply: 24V <sub>DC</sub> and 5V <sub>DC</sub> from backplane     |
| Environmental specifications | Operating temperature: from +5°C to +55°C Storage temperature: from -25°C to +85°C Relative humidity: from 10% to 95% (non condensing |